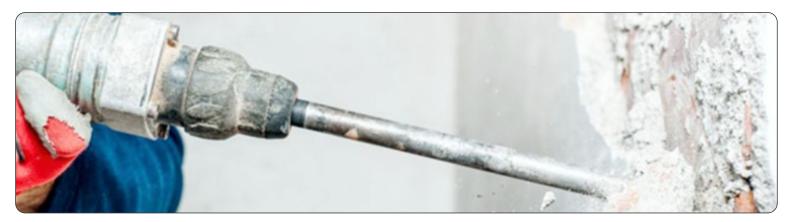

## CP 0017 SVR CHIPPING HAMMER Construction / Demolition Tools

What is good about it?

- Reduces vibrations without sacrificing hitting power
- Reliable, easy-to-maintain isolator assembly unit
- Closed-grip D-handle for operator's comfort

## Where it is used?

- Repair and refurbishing work on concrete, stone and brickwork
- Chipping concrete
- Roughening surfaces